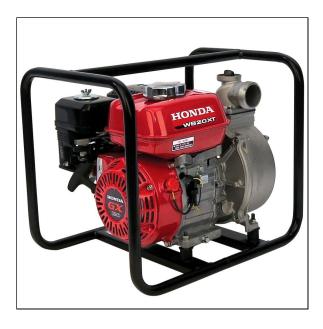

# Honda WB20 2" General Purpose Water Pump

- 164 gal./min. capacity
- Durable silicon carbide mechanical seal
- Cast iron volute and impeller