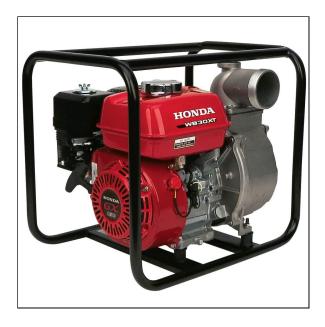

# Honda WB30 3" General Purpose Water Pump

- 290 gal./min. capacity
- Silicon carbide mechanical seal
- Cast iron volute and impeller