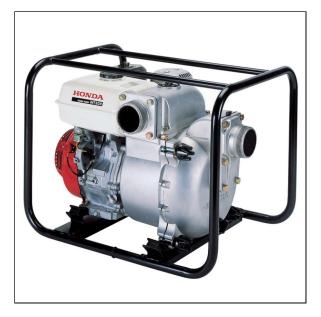

# Honda WT30 3" Trash Pump

- 317 gal./min capacity
- Solid handling capability up to 1 1/16"
- Cast iron volute and impeller
- Quick clean-out port

#### Heavy-duty 3" construction trash pump

Specially designed for job sites and applications where high-volume trash water capacity is needed.

#### Easy starting Honda OHV commercial engine

The durable Honda GX series commercial-grade engine is easy starting and provides ample power for the toughest conditions.

#### Easy quick clean-out port

The WT30 is designed for quick and easy service. An easy access service port makes clean-out quick.