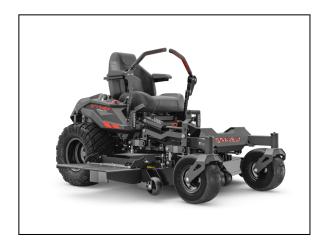

# Gravely ZT HD Stealth 52" Kawasaki Zero Turn Mower 991271

Read More

SKU:991271

Price:\$6999

Categories: Gravely

# **Product Description**

# Gravely ZT HD Stealth 52" Kawasaki Zero Turn Mower

#### EXPECTATIONS ELEVATED.

More style, more comfort, more speed, and more precision have made the ZT HD one of the top selling machines in its class. It was built to commercial standards for power and durability. The only thing that makes it a residential mower is its address.

### **Features:**

#### **Seat Isolation**

Removes vibrations to decrease fatigue by absorbing the rough terrain so your body doesn't have to.

#### **Commercial Deck**

The 5 ½ inch deep fabricated 10-Gauge steel deck provides exceptional airflow and cutting performance with industrial-strength peace of mind, back