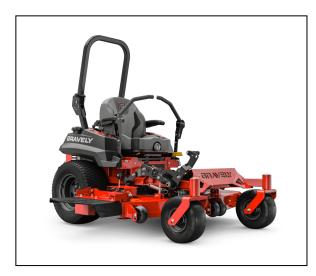

## Gravely Pro-Turn® 148 Kawasaki® Zero-Turn Mower 991128

Read More

SKU:991128

**Price:**\$10799

Categories: Gravely

# Gravely Pro-Turn® 148 Kawasaki® Zero-Turn Mower

Put your best foot forward with the power and performance of the PRO-TURN 100.

Every inch is of value on the PRO-TURN 100. Packed with Gravely brand's time-tested features, this hard-working mower stands up to your toughest jobs.