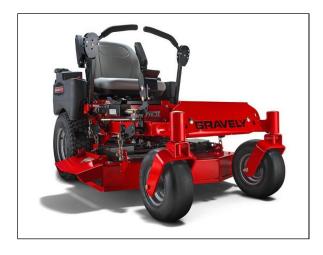

## Gravely Compact-Pro® 34" Kawasaki® Zero-Turn Mower 991144

Read More

SKU:991144

**Price:**\$7699

Categories: Gravely

## Gravely Compact-Pro® 34" Kawasaki® Zero-Turn Mower

The right size at the right price. Our Compact-Pro zero-turn mowers are loaded with creature comforts and fueled by performance measurements that are off the charts. The uncompromised strength, flexibility, and power of the Compact-Pro don't quit—same as you.