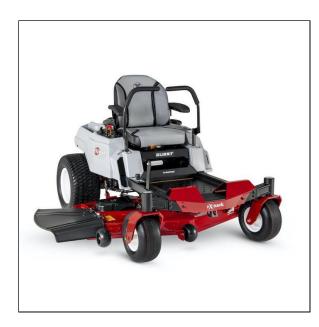

## eXmark 54" Quest S-Series Zero Turn Mower

For homeowners looking to upgrade to the ultimate commercial-grade zero-turn mower, the Quest S-Series is the obvious choice. Its massive 54-inch Series 2 cutting deck features fabricated and welded construction for ultimate durability and unmatched cut quality. The twin-cylinder Exmark engine powers through tough mowing jobs, while the heavy-duty Hydro-Gear ZT2200 hydro drive system provides zero-turn precision and forward ground speeds of up to 7 mph. The Quest S-Series goes the extra mile, with the advanced productivity, cut quality, and long-term durability that Exmark owners expect.