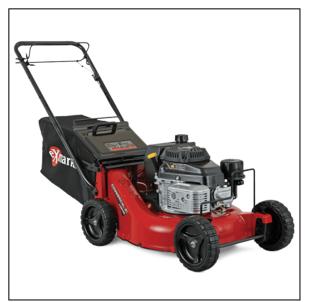

## eXmark Commercial 21 X-Series Self Propelled Mower

Read More

SKU:ECX160CHN21000

**Price:**\$1899

Categories:<u>eXmark</u>

## **Commercial 21 X-Series Self Propelled Mower**

There's tough. Then there's this—the Commercial 21 X-Series self-propelled mower—with its front engine guard designed to protect the valve cover and other vital parts from trailer damage. And its formed, steel wear plates on the cutting deck edges to guard against the abrasion wear that comes with the job. If you're looking for performance and durability in a commercial-grade walk-behind mower, get yourself a Commercial 21 X-Series.