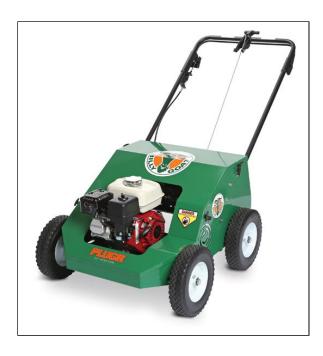

# PL2500H PLUGR® Reciprocating Aerator

When commercial productivity and premium deep core results count, this unit delivers up to 42,550 sq. ft. of aeration per hour and punches core depths to 2.75" even in hard soil conditions. The 25" wide 2500H features 8 reciprocating cam driven tines that propel the unit forward with variable 3-speed control from 2.5 - 3 mph and allows for a denser hole pattern at slower speed where needed. Ideal for flatter conditions.

The unit is easy to maneuver without lifting, requires no add on weights, has no chains and is simple to service.

#### **User-Friendly Controls:**

The handle has fingertip-controlled bail for engaging drive/tine. To raise and lower tines, the tine retractor lever is comfortably top mounted.

#### **Speed Adjust Lever**

3 speeds. Allows for denser hole pattern at slower speed where needed. Match speed to landscape complexity, lawn size, operator comfort and maximum productivity.

#### **Reciprocating Crankshaft Assembly**

Punches tine core depths to 2.75" even in hard soil conditions.