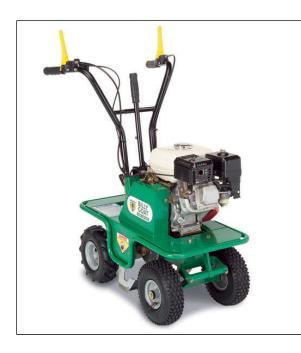

# **SC121H Sod Cutter**

There's simply no sod cutter that's easier to use. Just set the depth, shift into gear, engage the blade, start the drive and you're off! And the SC weighs only 161 pounds – that's half the weight of other models on the market. This rugged compact machine makes cuts 12" wide and up to 1.38" deep. The small frame and light weight make maneuvering easy, even in tight spaces. Special rubber pads and isolation mounts reduce vibration to exceptionally low levels.

#### **Cuts Sod Cleanly and Evenly**

12" cutting width and up to 1.38" deep.

#### **Ergonomic Control Levers**

Controls cut and drive system

#### **SC Warranty**

3-year limited Honda engine warranty.

#### **Rear Wheel Drive**

Geared transmission with 2 forward speeds. Rear tractor tires for added traction. Use low gear for cutting and faster gear for transport.

#### **One-Step Cut Adjustment**

Change cutting depth by moving a single lever.

#### **Balanced 4 Point Footprint**

For added stability & ease of use versus 3 point styles.