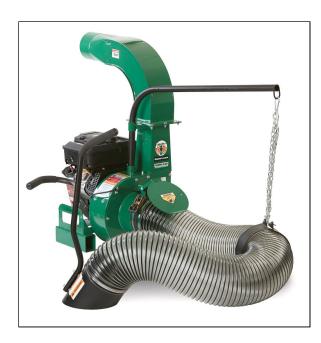

# **DL1802VE Debris Loader**

These units are ideal for mid to large property managers, contractors and mid-sized municipal applications. These heavy-duty units offer an all-new discharge chute for rugged wear and long life productivity. They feature a dual shredding 16" diameter armor plate impeller with Piranha<sup>TM</sup> blade that reduces debris up to 12:1 and maximizes trailer loading across multiple properties before dumping, saving you time and dump fees. This unit has CustomFit<sup>TM</sup> features that allow you to customize the loader to your truck. (DL1802VE pictured.)