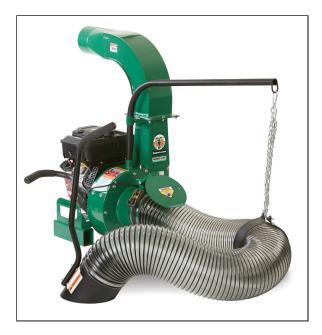

# **DL1401SE Debris Loader**

These units are ideal for mid to large property managers, contractors and mid-sized municipal applications. These heavy-duty units offer an all-new discharge chute for rugged wear and long life productivity. They feature a dual shredding 16" diameter armor plate impeller with Piranha<sup>TM</sup> blade that reduces debris up to 12:1 and maximizes trailer loading across multiple properties before dumping, saving you time and dump fees. This unit has CustomFit<sup>TM</sup> features that allow you to customize the loader to your truck. (DL1802VE pictured.)