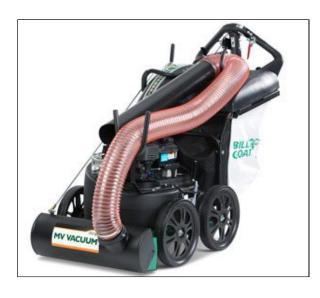

# **MV650H Multi-Surface Commercial Vacuum**

Step up to the heavy-duty cleanup power of the MV lawn and litter vacuum. Designed for both hard surfaces and turf, the MV is ideal for larger properties, commercial lots, leaf cleanup, rental, parks, city streets, school districts, or municipal festival cleanup. Pictured: MV601SPE

#### 29" Gobbler Door

Adjustable from the operator's position for easy switching between hard surface, turf, or hose applications.

### **Unique Top Loading Bag**

Slides in and out on rails for best in class unlaoding. 40-gallon bag holds up to 50lbs of debris.