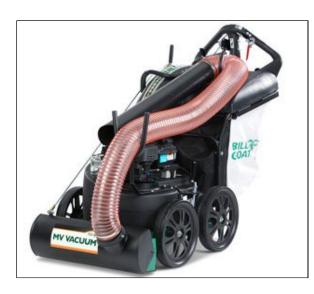

# **MV650SPH Multi-Surface Commercial Vacuum**

Step up to the heavy-duty cleanup power of the MV lawn and litter vacuum. Designed for both hard surfaces and turf, the MV is ideal for larger properties, commercial lots, leaf cleanup, rental, parks, city streets, school districts, or municipal festival cleanup. Pictured: MV601SPE

#### 29" Gobbler Door

Adjustable from the operator's position for easy switching between hard surface, turf, or hose applications.

#### **Unique Top Loading Bag**

Slides in and out on rails for best in class unlaoding. 40-gallon bag holds up to 50lbs of debris.