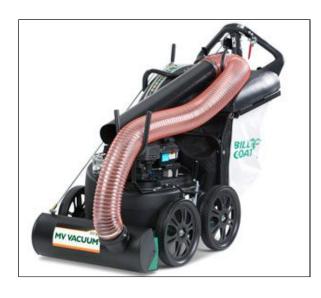

# **MV601SPE Multi-Surface Commercial Vacuum**

Step up to the heavy-duty cleanup power of the MV lawn and litter vacuum. Designed for both hard surfaces and turf, the MV is ideal for larger properties, commercial lots, leaf cleanup, rental, parks, city streets, school districts, or municipal festival cleanup. Pictured: MV601SPE