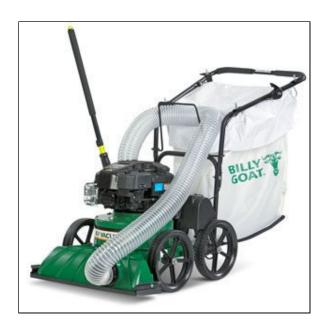

# **TKV650SPH Multi-Surface Lawn Vacuum**

Whether it's residential cleanup for your patio, lawn, driveway, walkway, shrubs, beds, decks, pool areas, trees, parking lots, or fence lines – the KV inhales and bags all your yard clean up debris. An optional hose kit (pictured) helps between shrubs, beds, and under decks or utilities. The self-propelled TKV model includes an on-board 2" chipper.

Powerful suction and easy operation make cleanup a snap for leaves, seeds, mulch, blooms, branches, litter, and debris. The 27" wide lawn and litter vacuum is ideal for residential and property maintenance and builds on our 40 year legacy of strong suction, simple operation, and reliable design that makes outdoor vacuum cleanup a snap. Pictured: KV601SP

## **Zipperless Bag**

Uses two easy open fasteners for long life and simple unloading. Bottom loading.