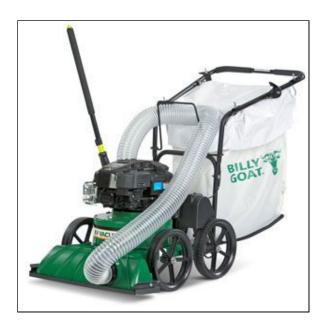

# **KV650SPH Multi-Surface Lawn Vacuum**

Whether it's residential cleanup for your patio, lawn, driveway, walkway, shrubs, beds, decks, pool areas, trees, parking lots, or fence lines – the KV inhales and bags all your yard clean up debris. An optional hose kit (pictured) helps between shrubs, beds, and under decks or utilities. The self-propelled TKV model includes an on-board 2" chipper.

Powerful suction and easy operation make cleanup a snap for leaves, seeds, mulch, blooms, branches, litter, and debris. The 27" wide lawn and litter vacuum is ideal for residential and property maintenance and builds on our 40 year legacy of strong suction, simple operation, and reliable design that makes outdoor vacuum cleanup a snap. Pictured: KV601SP

## **Zipperless Bag**

Uses two easy open fasteners for long life and simple unloading. Bottom loading.