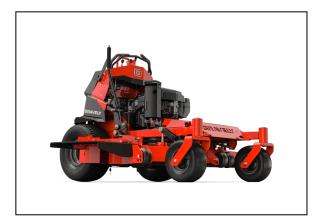

## Gravely Pro-Stance 60 FL Kawasaki EFI Stand On Mower 994154

## **Product Description**

# **Gravely Pro-Stance 60 FL Kawasaki EFI**

Take on hills with confidence on the redesigned PRO-STANCE®. With redistributed weight and a lowered center of gravity, the PRO-STANCE offers versatility with a range of deck sizes. The redesigned PRO-STANCE will ensure you maximize your investment.