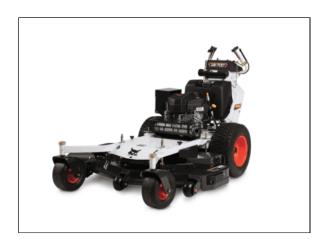

## **Bobcat 36'' WB700 Walk-Behind Commercial Mower**

Read More

SKU:WB0736ST

Price:\$6999

Categories:Bobcat

## **Bobcat 36'' WB700 Walk-Behind Commercial Mower**

- Make tough mowing feel like a walk in the park. The hydraulic drive does the hard work for you, powering forward to reduce fatigue when long days on the job are the norm.
- More Power. More Drive. The innovative Hydro-Gear ZT-2800 hydrostatic transaxles deliver smooth and simple operation with heavy-duty output torque and comfortable ground speeds of up to 6.5 mph.
- The Cut You've Always Wanted. Depend on a superior quality of cut every time with the reliable TufDeck cutting system, equipped with steel-fabricated spindle assemblies and welded baffle system. Lift each blade of grass for a more precise cut every time.
- Easy Operation. The ergonomic handle design and intuitive control layout keep operators mowing confidently and comfortably.