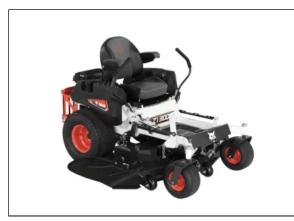

## Bobcat 48" ZT3000 Zero-Turn Mower

The ZT3000 is built to handle the toughest jobs with commercial-grade features including the TufDeck<sup>™</sup> Pro cutting system and a powerful Kawasaki® FT series engine.