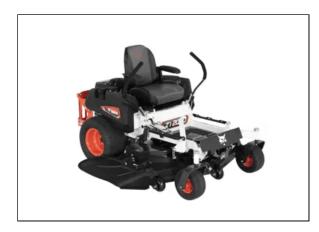

## Bobcat 48" ZT2000 Zero-Turn Mower

The Bobcat® ZT2000 offers more commercial-grade features than other zero-turn mowers in the same price range. It's the perfect Bobcat zero-turn mower for people who want durability and a professional cut at a lower cost. Power and performance are at your command to get the cut you always wanted, with superior cutting-deck airflow and discharge, deck height adjustments that can be made on the fly, and smooth operation all day long. The ZT2000 features ergonomic controls, a Kawasaki® FR series engine, productive cutting speeds up to 7 mph, the TufDeck<sup>TM</sup> cutting system available in three widths, and more.