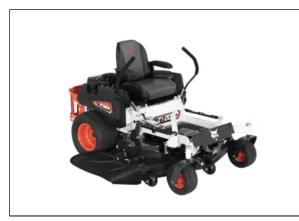

## **Bobcat 52'' ZT2000 Zero-Turn Mower**

The Bobcat® ZT2000 offers more commercial-grade features than other zero-turn mowers in the same price range. It's the perfect Bobcat zero-turn mower for people who want durability and a professional cut at a lower cost. Power and performance are at your command to get the cut you always wanted, with superior cutting-deck airflow and discharge, deck height adjustments that can be made on the fly, and smooth operation all day long. The ZT2000 features ergonomic controls, a Kawasaki® FR series engine, productive cutting speeds up to 7 mph, the TufDeck<sup>TM</sup> cutting system available in three widths, and more.