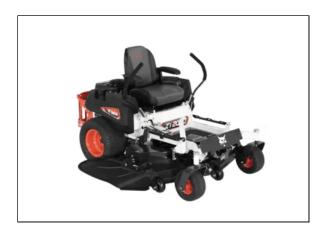

## Bobcat 42" ZT2000 Zero-Turn Mower

The Bobcat® ZT2000 offers more commercial-grade features than other zero-turn mowers in the same price range. It's the perfect Bobcat zero-turn mower for people who want durability and a professional cut at a lower cost. Power and performance are at your command to get the cut you always wanted, with superior cutting-deck airflow and discharge, deck height adjustments that can be made on the fly, and smooth operation all day long. The ZT2000 features ergonomic controls, a Kawasaki® FR series engine, productive cutting speeds up to 7 mph, the TufDeck<sup>TM</sup> cutting system available in three widths, and more.